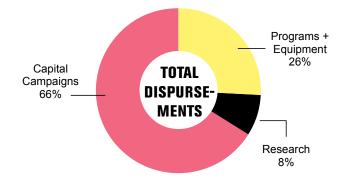

#### **DISBURSEMENTS**

| Total Disbursements  | 8,736,351 |
|----------------------|-----------|
| Research             | 730,301   |
| Capital Campaigns    | 5,775,003 |
| Programs + Equipment | 2,231,047 |