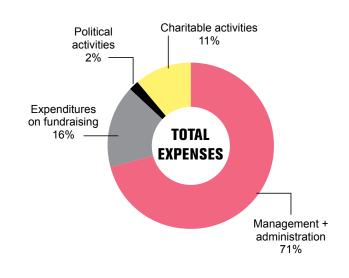

#### **STATEMENT OF OPERATIONS**

| Total Revenue received           | 9,615,763 |
|----------------------------------|-----------|
| Total Expenses                   | 3,043,535 |
| Surplus of Revenue over Expenses | 6,572,228 |